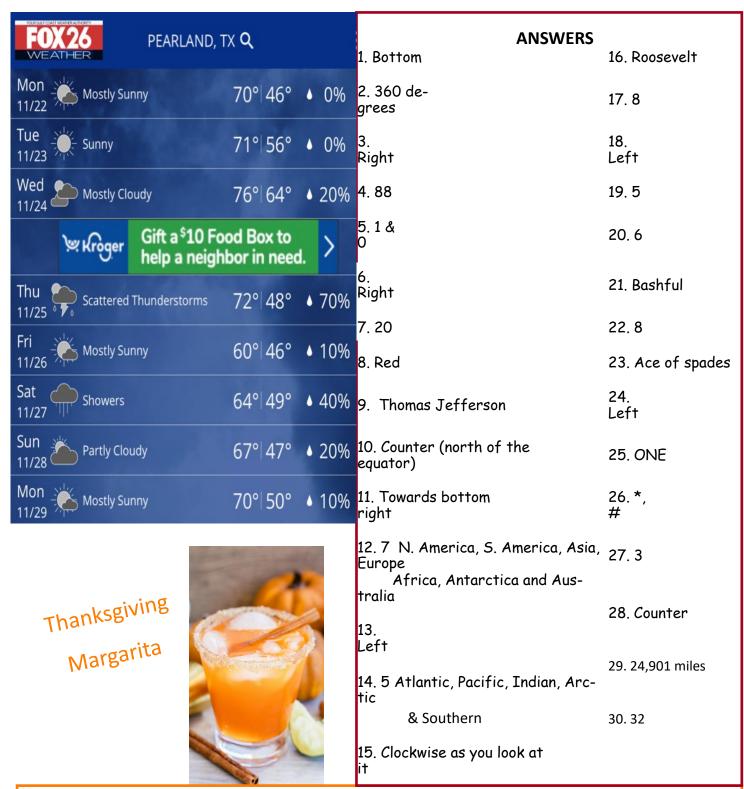

### QUIZ #1

This is supposed to measure how much we pay attention to details. The average is supposedly 7 correct. (I have a feeling women are better at this than men...they are normally more observant.)

- 1. On a standard traffic light, is the green on the top or bottom?
- 2. How many degrees in a circle?
- 3. In which hand is the Statue of Liberty's torch?
- 4. How many keys on the standard piano?
- 5. What two numbers on the telephone dial don't have letters by them?
- 6. When you walk does your left arm swing w/your right or left leg?
- 7. How many matches are in a standard pack?
- 8. On the United States flag is the top stripe red or white?
- 9. Who is on the 2 dollar bill?
- 10. In the US which way does water go down the drain, counter or clockwise?
- 11. Which way does a "no smoking" sign's slash run?
- 12. How many continents on our earth?
- 13. Which side of a women's blouse are the buttons on?
- 14. How many oceans on earth?
- 15. Which way do fans rotate? Clockwise or counter clockwise?
- 16. Whose face is on a dime?
- 17. How many sides does a stop sign have?
- 18. Do books have even-numbered pages on the right or left side?
- 19. How many lug nuts are on a standard car wheel?
- 20. How many sides are there on a standard pencil?
- 21. Sleepy, Happy, Sneezy, Grumpy, Dopey, Doc. Who's missing?
- 22. How many hot dog buns are in a standard package?
- 23. On which playing card is the card maker's trademark?
- 24. On which side of a Venetian blind is the cord that adjusts the opening between the slats?
- 25. On the back of a \$1 bill, what is in the center?
- 26. There are 12 buttons on a touch tone phone. What 2 symbols bear no digits?
- 27. How many curves are there in the standard paper clip?
- 28. Does a merry-go-round turn counter or clockwise?
- 29. What is the circumference of the earth?
- 30. How many teeth in an adult's mouth? (full set,
- of course)