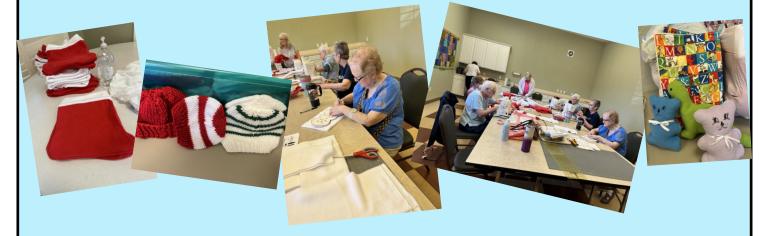

#### How 'Bout Joining the "Hands of Love Stitchers"?

The BellaVita "Hands of Love Stitchers" are as busy as Santa's Helpers with all the many projects we have underway. The pictures below show many of the projects we're currently working on.

We're building snowmen, making Christmas Stockings, and our knitters are knitting hats for the Southeast Memorial Hospital babies born during the Christmas Season, as well as baby blankets and teddy bears for children in the hospital's Children's Ward and those who are brought into the hospital emergency room!

These are projects currently under way and we could always use a helping hand! Sewing skills are not required! There's lots to do that doesn't require special skills. We'd love to have new members join us! We meet every Wednesday at 1:00 p.m. in the craft room so if you're looking for something new to try – this might be it!