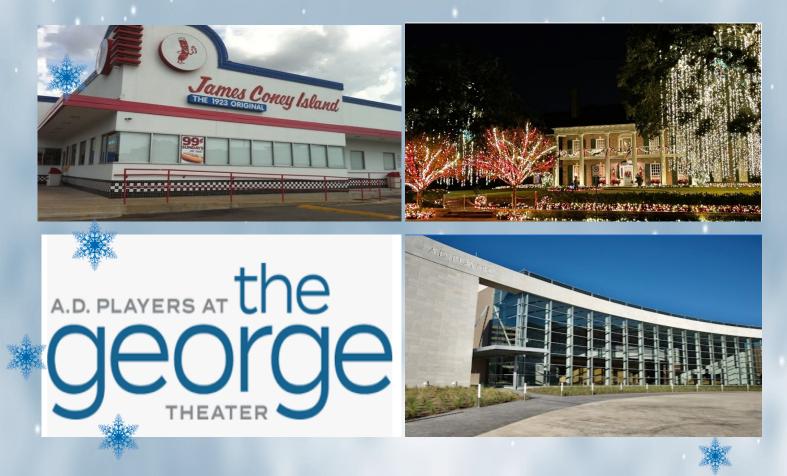

### **December Get Away Trip! SIGN-UP DATE CHANGE**

Wednesday, November 2, 2022, at 10am you can sign up for one or both of these trips with Patsy, at the BellaVita Clubhouse:

**#1. Friday, December 2nd**, we are leaving the clubhouse at 5pm. This trip is going to the Galleria Area and to River Oaks to see the Christmas Lights. Then we'll be eating at James Coney Island, cost is on you. This is an inexpensive trip and letting someone else do the driving. So come and ride to see all the hard work that was done by someone else. Cost is \$20.00 and only 28 seats on the bus.

#2. Saturday, December 3rd, we are leaving the Clubhouse at 1 pm.
We are going to see the A.D. Players at the George Theater.
The play is "The Texas Carol", cost will be \$36.00.
Afterwards we'll go eat, (restaurant announced at a later date) and the cost of dinner is on you. Only 28 tickets available and 28 seats on the bus.