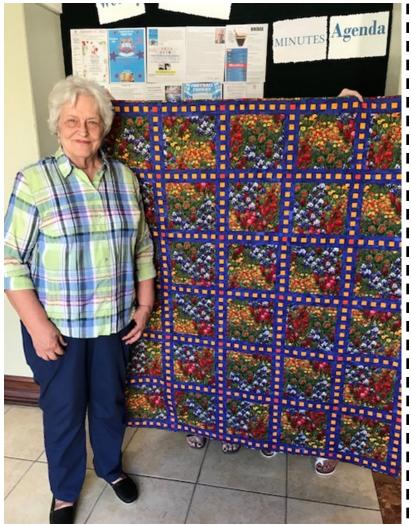

#### And the Winner Is .....

The BellaVita Sewing Group is happy to announce the name of the lucky winner of the "*The Wildflowers of Texas*" quilt, raffled off October 1, 2022, at the Mistletoe Market.

Our winner is Ms. Mary Young! She is a Bellavita resident and has lived in our neighborhood for about 6 months! Welcome to the neighborhood, Mary, and congratulations - we know you will enjoy this beautiful quilt for years to come!

The Sewing Group would like to thank all of you who supported the quilt raffle! The money raised will continue to support our charity activities! We couldn't do it without your help! THANK YOU!