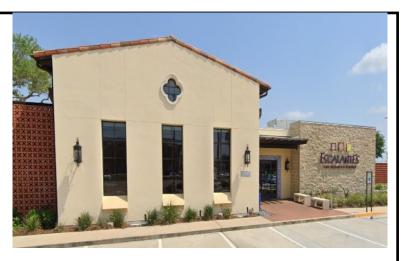

#### **Dining Out**

On October 17, 2022 the BellaVita Diners will be dining at Escalante in Webster at 1043 Bay Area Blvd.

Be sure to sign up at the front desk beginning Oct. 12th and meet your friends and neighbors at the restaurant. Please remember to call to cancel if you can not make it