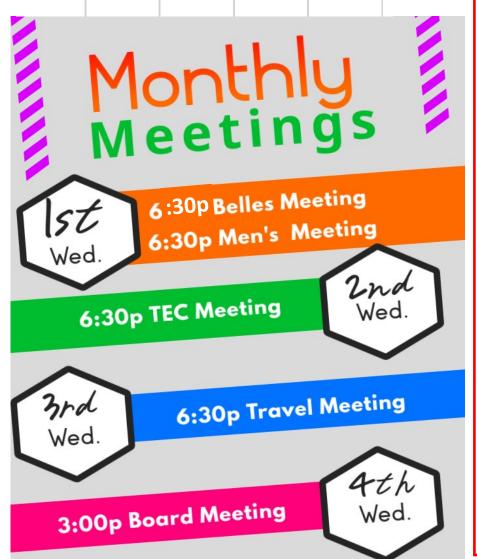

Beg Line Dancing Friday at 3pm Intermediate Line Dance Thursday 6 pm

Cardio Line Dancing Monday @ 2pm Saturday at 11am

We meet: Monday @ 11AM, Wednesday @ 10AM and Friday @ 10AM.

See you there!

FITNESS

Mexican Train
Thursdays @ 6:30pm
in the Annex

#### ASIAN MAH-JONGG

Come and join us on Thursdays at 1PM in the Annex.

## Shanghai

Come and join us on Monday at 1pm in the Annex.

Rummikub Fridays @ the Annex 1:00 PM Lots of fun! Good brain exercise! Come join us!

Walk Aerobics Thursdays and Saturday @ 10AM

## **POKER**

Monday & Thursday at 1pm in the Arts & Craft Room Texas Hold'em Poker Wednesday at 6pm in the Arts & Craft Room

The Book Review Group meets the second Thursday of the month at 1:00 PM in the Annex.

Hands & Foot Tuesdays @ 6:30pm.

Please call Linda Mulholand

Must have partner

Art Group meets fridays at 2:00pm in the Arts & Craft room

#### **DAY BUNCO**

Second Wednesday of every Month

At 12:45 @ the Clubhouse

\$5.00 to Play

Night Bunco is June 28 2023 at 6:45p

Tuesdays at 1PM, FRIDAY AT 6:00 pm IN THE ANNEX.

Singles and couples are welcome. There are no partners in

Shanghai. Please call Charlotte Goza 713-819-1881

to indicate your interest, and please let her know if you already know how to play.

Wednesday at 1pm in the annex

Sewing Group
Every Wednesday 1-3 pm
Join Us!
Sew - Crochet - Knit - Helping Hands