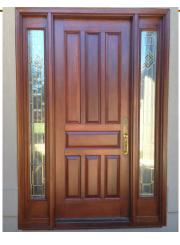

Your HOA dues include having your front door maintained every 2 yrs. as needed. This means the door will be lightly sanded and a coat of spar varnish will be applied. A new weather strip on the bottom of the door is included, if needed. This will help to protect your door. However, if you postpone or do not request having your door serviced and it requires having your door refinished, the HOA will only cover a portion of the cost to refinish and replace the weather strip. The HOA will pay a maximum of \$210.00 (the cost to the HOA for regular maintenance

plus a 2nd coat of varnish). You will be responsible for the remaining cost of the door service. Please note if there is a homeowner cost it will have gone up from previous years as well. It is your responsibility to call and have it serviced every 2 years. Please call or come by the Clubhouse at 281-464-3150 before October and get on the schedule. The doors are serviced March through October.