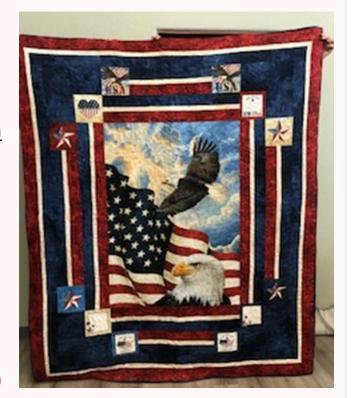

# TEC presents: Houston DJ Jesse Salinas

July 22 7 – 10 pm Tickets: \$10

Resident tickets: June 12-July 8
Non-resident tickets: July 10-July 21
Snacks & drinks provided

It's time to celebrate our country! The BellaVita Sewing Group has created a beautiful patriotic quilt to do just that!

The quilt shown below will be raffled off on the 4<sup>th</sup> of July! This patriotic quilt was

made by Janice Roberts with assistance from two of our top quilters Ronnie Stimson and Rita Hedges!

Be sure to purchase your tickets so you have a chance to win! Tickets will be available at many of the club meetings or you can contact Janice Roberts, Sewing Group President (713-542-3487) for tickets. The money we raise through the raffle supports sewing group projects throughout the year.

A single ticket is only \$1.00 - or increase your chances of winning – buy 12 tickets for \$10.00 or 6 tickets for \$5.00! Good Luck!