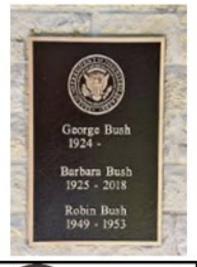

Bus arrives at 8:30 am for a trip to College Station. First stop will be Buc-ees for a pit stop, (No Shopping). Then to the Veterans Trail, approximately 1.6 miles of informative history tidbits. Lifesize statues, plaques and a Wall of Honor. Lunch at Sweet Relish Café, then to the George Bush Library. Arriving back about 4:30 pm.

George Bush Library - College Station ..

Veterans Memorial Park