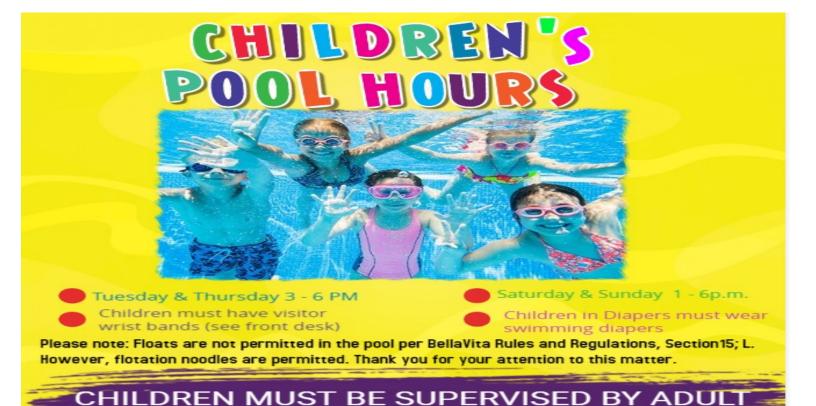

# Reminder for Memorial Day

Visitors and children must be accompanied by a BV Homeowner/Resident when using the pool and/or pool area. No more than 10 visitors per household unless approval from Clubhouse Manager. At least one adult per 3 children under age 12 is required. No one under the age of 19 is permitted to use the spa.