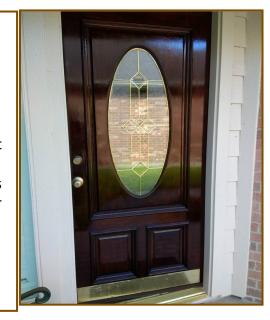

## NON-EMERGENCY NUMBER

281 - 997 - 4100

Your HOA dues include having your front door maintained every 2 yrs. This means the door will be lightly sanded and a coat of spar varnish will be applied. A new weather strip on the bottom of the door is included, if needed. This will help to protect your door. However, if you postpone or do not request having your door serviced and it requires having your door refinished, the HOA will only cover a portion of the cost to refinish and replace the weather strip. The HOA will pay a maximum of \$210.00 (the cost to the HOA for regular maintenance plus a 2nd coat of varnish). You will be responsible for the remaining cost of the door service. Please note if there is a homeowner cost it will have gone up from previous years as well. It is your responsibility to call and have it serviced every 2 years. Please call or come by the Clubhouse at 281-464-3150 before October and get on the schedule. The doors are serviced March through October.