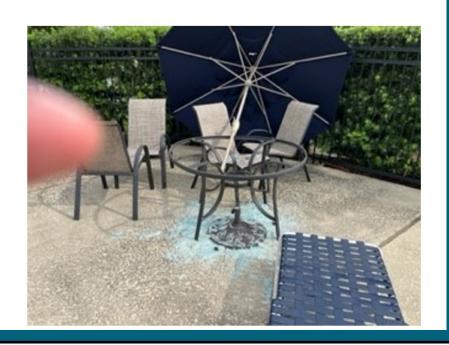

### **UMBRELLAS**

Just as a friendly reminder; when you are finished with the pool table umbrellas, please put them down.

We currently have a broken tabletop (glass) that will now need to be replaced. The wind caught this one and broke the table with the recent storm we experienced.