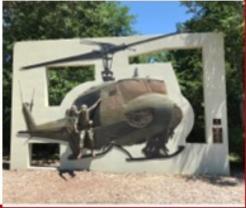

Bus arrives at 8:30 am for a trip to College Station. First stop will be Buc-ees for a pit stop, (No Shopping). Then to the Veterans Trail, approximately 1.6 miles of informative history tidbits. Lifesize statues, plaques and a Wall of Honor. Lunch at Sweet Relish Café, then to the George Bush Library. Arriving back about 4:30 pm.

George Bush Library - College Station ..

Veterans Memorial Park