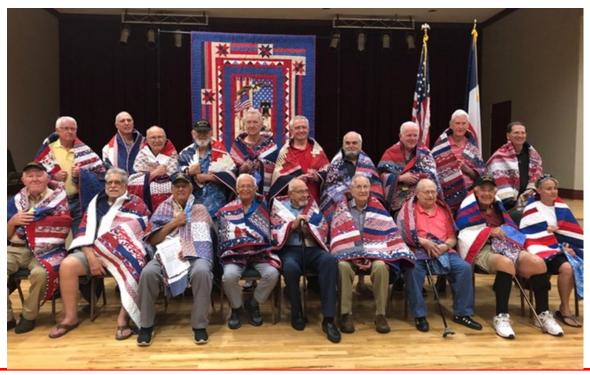

July 14 - "Lessons in Chemistry" by Bonnie Garmus

For information: Norma Falco 281-481-1462

COME .....LEARN, LAUGH and HAVE FUN with NATURE!

A Very Special Presentation!

At the monthly BellaVita Veterans meeting on May 19, 2022, members of the BellaVita Sewing Group proudly presented Quilts of Valor to 19 of our veterans to thank them for their service to our county! Wow! What a group! It was an honor to just be there with them!

Again, thank you for your service – we are very proud of you all!