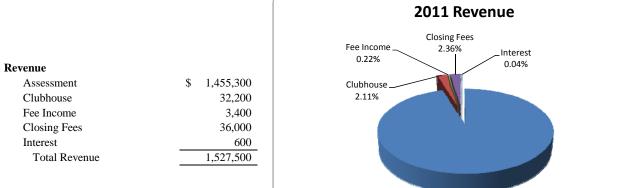

## BELLAVITA AT GREEN TEE HOMEOWNERS ASSOCIATION, INC. 2011 BUDGET



Assessment 95.27%

Unit Landscape &

Maintenance .19.72%

└\_ Unit Reserves

12.26%

Alarm 4.45%

Comcast Cable

18.23%

|                              |           | 2011 Expense                  |
|------------------------------|-----------|-------------------------------|
| Expenses                     |           |                               |
| Unit Expenses - 55%          |           | Common Ground                 |
| Unit Landscape & Maintenance | 299,320   | Maintenance Reserves          |
| Alarm                        | 67,498    | 8.34%                         |
| Comcast Cable                | 276,703   | Club Reserves                 |
| Unit Reserves                | 186,140   | 3.07%                         |
| Administrative Expenses - 8% |           |